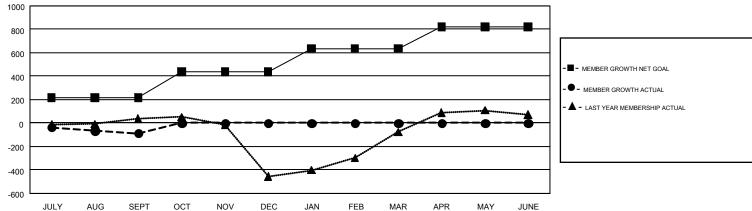

## GMT Constitutional Area 8, Group A

GMT: OPEN

REPORT DOES NOT INCLUDE CLUBS IN UNDISTRICTED AREAS.

| Clubs         |               |             |               | Members               |                           |                         |                                              |  |
|---------------|---------------|-------------|---------------|-----------------------|---------------------------|-------------------------|----------------------------------------------|--|
|               | RESULTS FO    | R 2019-2020 |               | RESULTS FOR 2019-2020 |                           |                         |                                              |  |
| QUARTER       | NEW CLUB GOAL | NEW CLUBS   | DROPPED CLUBS | QUARTER               | MEMBER GROWTH NET<br>GOAL | MEMBER GROWTH<br>ACTUAL | DROPPED MEMBERS ACTUAL (including transfers) |  |
| JULY/AUG/SEPT | 9             | 0           | 2             | JULY/AUG/SEPT         | 216                       | 89                      | 158                                          |  |
| OCT/NOV/DEC   | 9             | 0           | 0             | OCT/NOV/DEC           | 220                       | 0                       | 0                                            |  |
| JAN/FEB/MAR   | 12            | 0           | 0             | JAN/FEB/MAR           | 200                       | 0                       | 0                                            |  |
| APR/MAY/JUNE  | 6             | 0           | 0             | APR/MAY/JUNE          | 185                       | 0                       | 0                                            |  |

## GOALS AND ACTUAL NEW CLUBS CUMULATIVE

| DROPPED CLUBS: 2            |     | 32 CLUBS OF 292 ADDED 1 OR MORE | GENDER DISTRIBUTION             |                |     |
|-----------------------------|-----|---------------------------------|---------------------------------|----------------|-----|
|                             |     | NEW MEMBERS                     | MALE                            | 5,175 (71.49%) |     |
|                             |     |                                 | FEMALE                          | 2,064 (28.51%) |     |
| DROPPED MEMBERS             |     |                                 |                                 |                |     |
| DECEASED                    | 7   | CLICK HERE FOR CUMULATIVE       | TOTAL FAMILY UNIT MEMBERS       |                | 195 |
| CLUB CANCELLED 26 OTHER 125 |     | MEMBERSHIP DATA                 | FAMILY MEMBERS PAYING HALF DUES |                |     |
|                             |     |                                 |                                 |                | 102 |
| TOTAL                       | 158 |                                 |                                 |                |     |