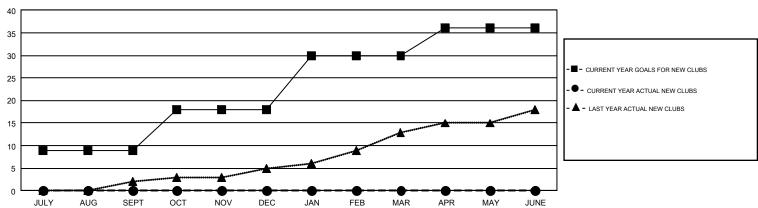

## GMT Constitutional Area 8, Group A

GMT: OPEN

REPORT DOES NOT INCLUDE CLUBS IN UNDISTRICTED AREAS.

| Clubs         |               |             |               | Members               |                           |                         |                                              |  |
|---------------|---------------|-------------|---------------|-----------------------|---------------------------|-------------------------|----------------------------------------------|--|
|               | RESULTS FO    | R 2019-2020 |               | RESULTS FOR 2019-2020 |                           |                         |                                              |  |
| QUARTER       | NEW CLUB GOAL | NEW CLUBS   | DROPPED CLUBS | QUARTER               | MEMBER GROWTH NET<br>GOAL | MEMBER GROWTH<br>ACTUAL | DROPPED MEMBERS ACTUAL (including transfers) |  |
| JULY/AUG/SEPT | 9             | 0           | 2             | JULY/AUG/SEPT         | 216                       | 89                      | 158                                          |  |
| OCT/NOV/DEC   | 9             | 0           | 0             | OCT/NOV/DEC           | 220                       | 0                       | 0                                            |  |
| JAN/FEB/MAR   | 12            | 0           | 0             | JAN/FEB/MAR           | 200                       | 0                       | 0                                            |  |
| APR/MAY/JUNE  | 6             | 0           | 0             | APR/MAY/JUNE          | 185                       | 0                       | 0                                            |  |

## GOALS AND ACTUAL NEW CLUBS CUMULATIVE

| DROPPED CLUBS: 2            |     | 32 CLUBS OF 292 ADDED 1 OR MORE | GENDER DISTRIBUTION             |                |     |
|-----------------------------|-----|---------------------------------|---------------------------------|----------------|-----|
|                             |     | NEW MEMBERS                     | MALE                            | 5,175 (71.49%) |     |
|                             |     |                                 | FEMALE                          | 2,064 (28.51%) |     |
| DROPPED MEMBERS             |     |                                 |                                 |                |     |
| DECEASED                    | 7   | CLICK HERE FOR CUMULATIVE       | TOTAL FAMILY UNIT MEMBERS       |                | 195 |
| CLUB CANCELLED 26 OTHER 125 |     | MEMBERSHIP DATA                 | FAMILY MEMBERS PAYING HALF DUES |                |     |
|                             |     |                                 |                                 |                | 102 |
| TOTAL                       | 158 |                                 |                                 |                |     |